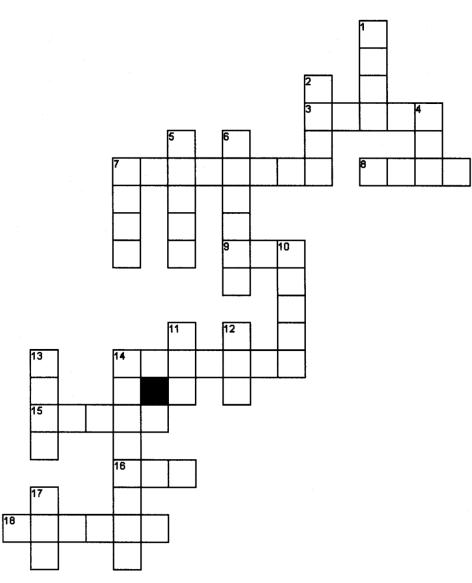

# **Crossword Puzzle, Body Parts and Joints**

*Directions:* Choose your answers from the body part clues below.

### ACROSS

- 3. joint between the leg and the foot
- 7. part between the eyes and top of the head
- 8. joint in the middle of the leg
- 9. part between the shoulder and hand
- 14. part that digests food
- 15. joint in the middle of the arm
- 16. part attached to the hip
- 18. part attached to the hand

#### DOWN

- 1. part between the head and the body
- 2. part attached to the arm
- 4. part that help us see
- 5. joint between the arm and the hand
- 6. part inside of the neck
- 7 part attached to the leg
- 10. part that helps us eat and drink
- 11. part attached to the foot
- 12. part that helps us hear
- 13. back of the foot
- 14. joint at the top of the arm
- 17. joint at the top of the leg