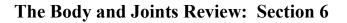

# **Crossword Puzzle, Body Parts and Joints**

*Directions:* Choose your answers from the body part clues below.

### ACROSS

- 3. joint between the leg and the foot
- 7. part between the eyes and top of the head
- 8. joint in the middle of the leg
- 9. part between the shoulder and hand
- 14. part that digests food
- 15. joint in the middle of the arm
- 16. part attached to the hip
- 18. part attached to the hand

#### DOWN

- 1. part between the head and the body
- 2. part attached to the arm
- 4. part that help us see
- 5. joint between the arm and the hand
- 6. part inside of the neck
- 7 part attached to the leg
- 10. part that helps us eat and drink
- 11. part attached to the foot
- 12. part that helps us hear
- 13. back of the foot
- 14. joint at the top of the arm
- 17. joint at the top of the leg