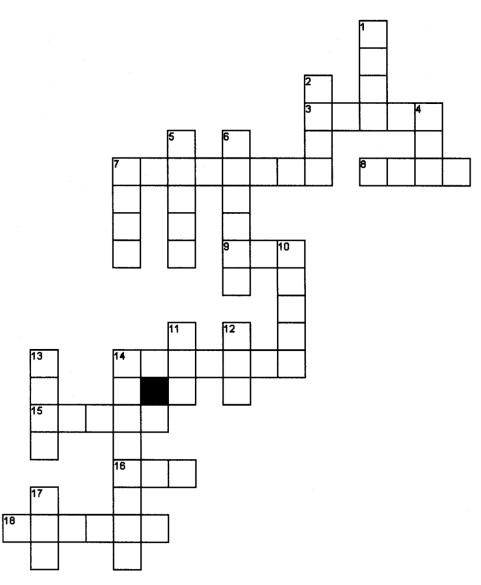

# **Crossword Puzzle, Body Parts and Joints**

*Directions:* Choose your answers from the body part clues below.

### ACROSS

- 3. joint between the leg and the foot
- 7. part between the eyes and top of the head
- 8. joint in the middle of the leg
- 9. part between the shoulder and hand
- 14. part that digests food
- 15. joint in the middle of the arm
- 16. part attached to the hip
- 18. part attached to the hand

#### DOWN

- 1. part between the head and the body
- 2. part attached to the arm
- 4. part that help us see
- 5. joint between the arm and the hand
- 6. part inside of the neck
- 7 part attached to the leg
- 10. part that helps us eat and drink
- 11. part attached to the foot
- 12. part that helps us hear
- 13. back of the foot
- 14. joint at the top of the arm
- 17. joint at the top of the leg